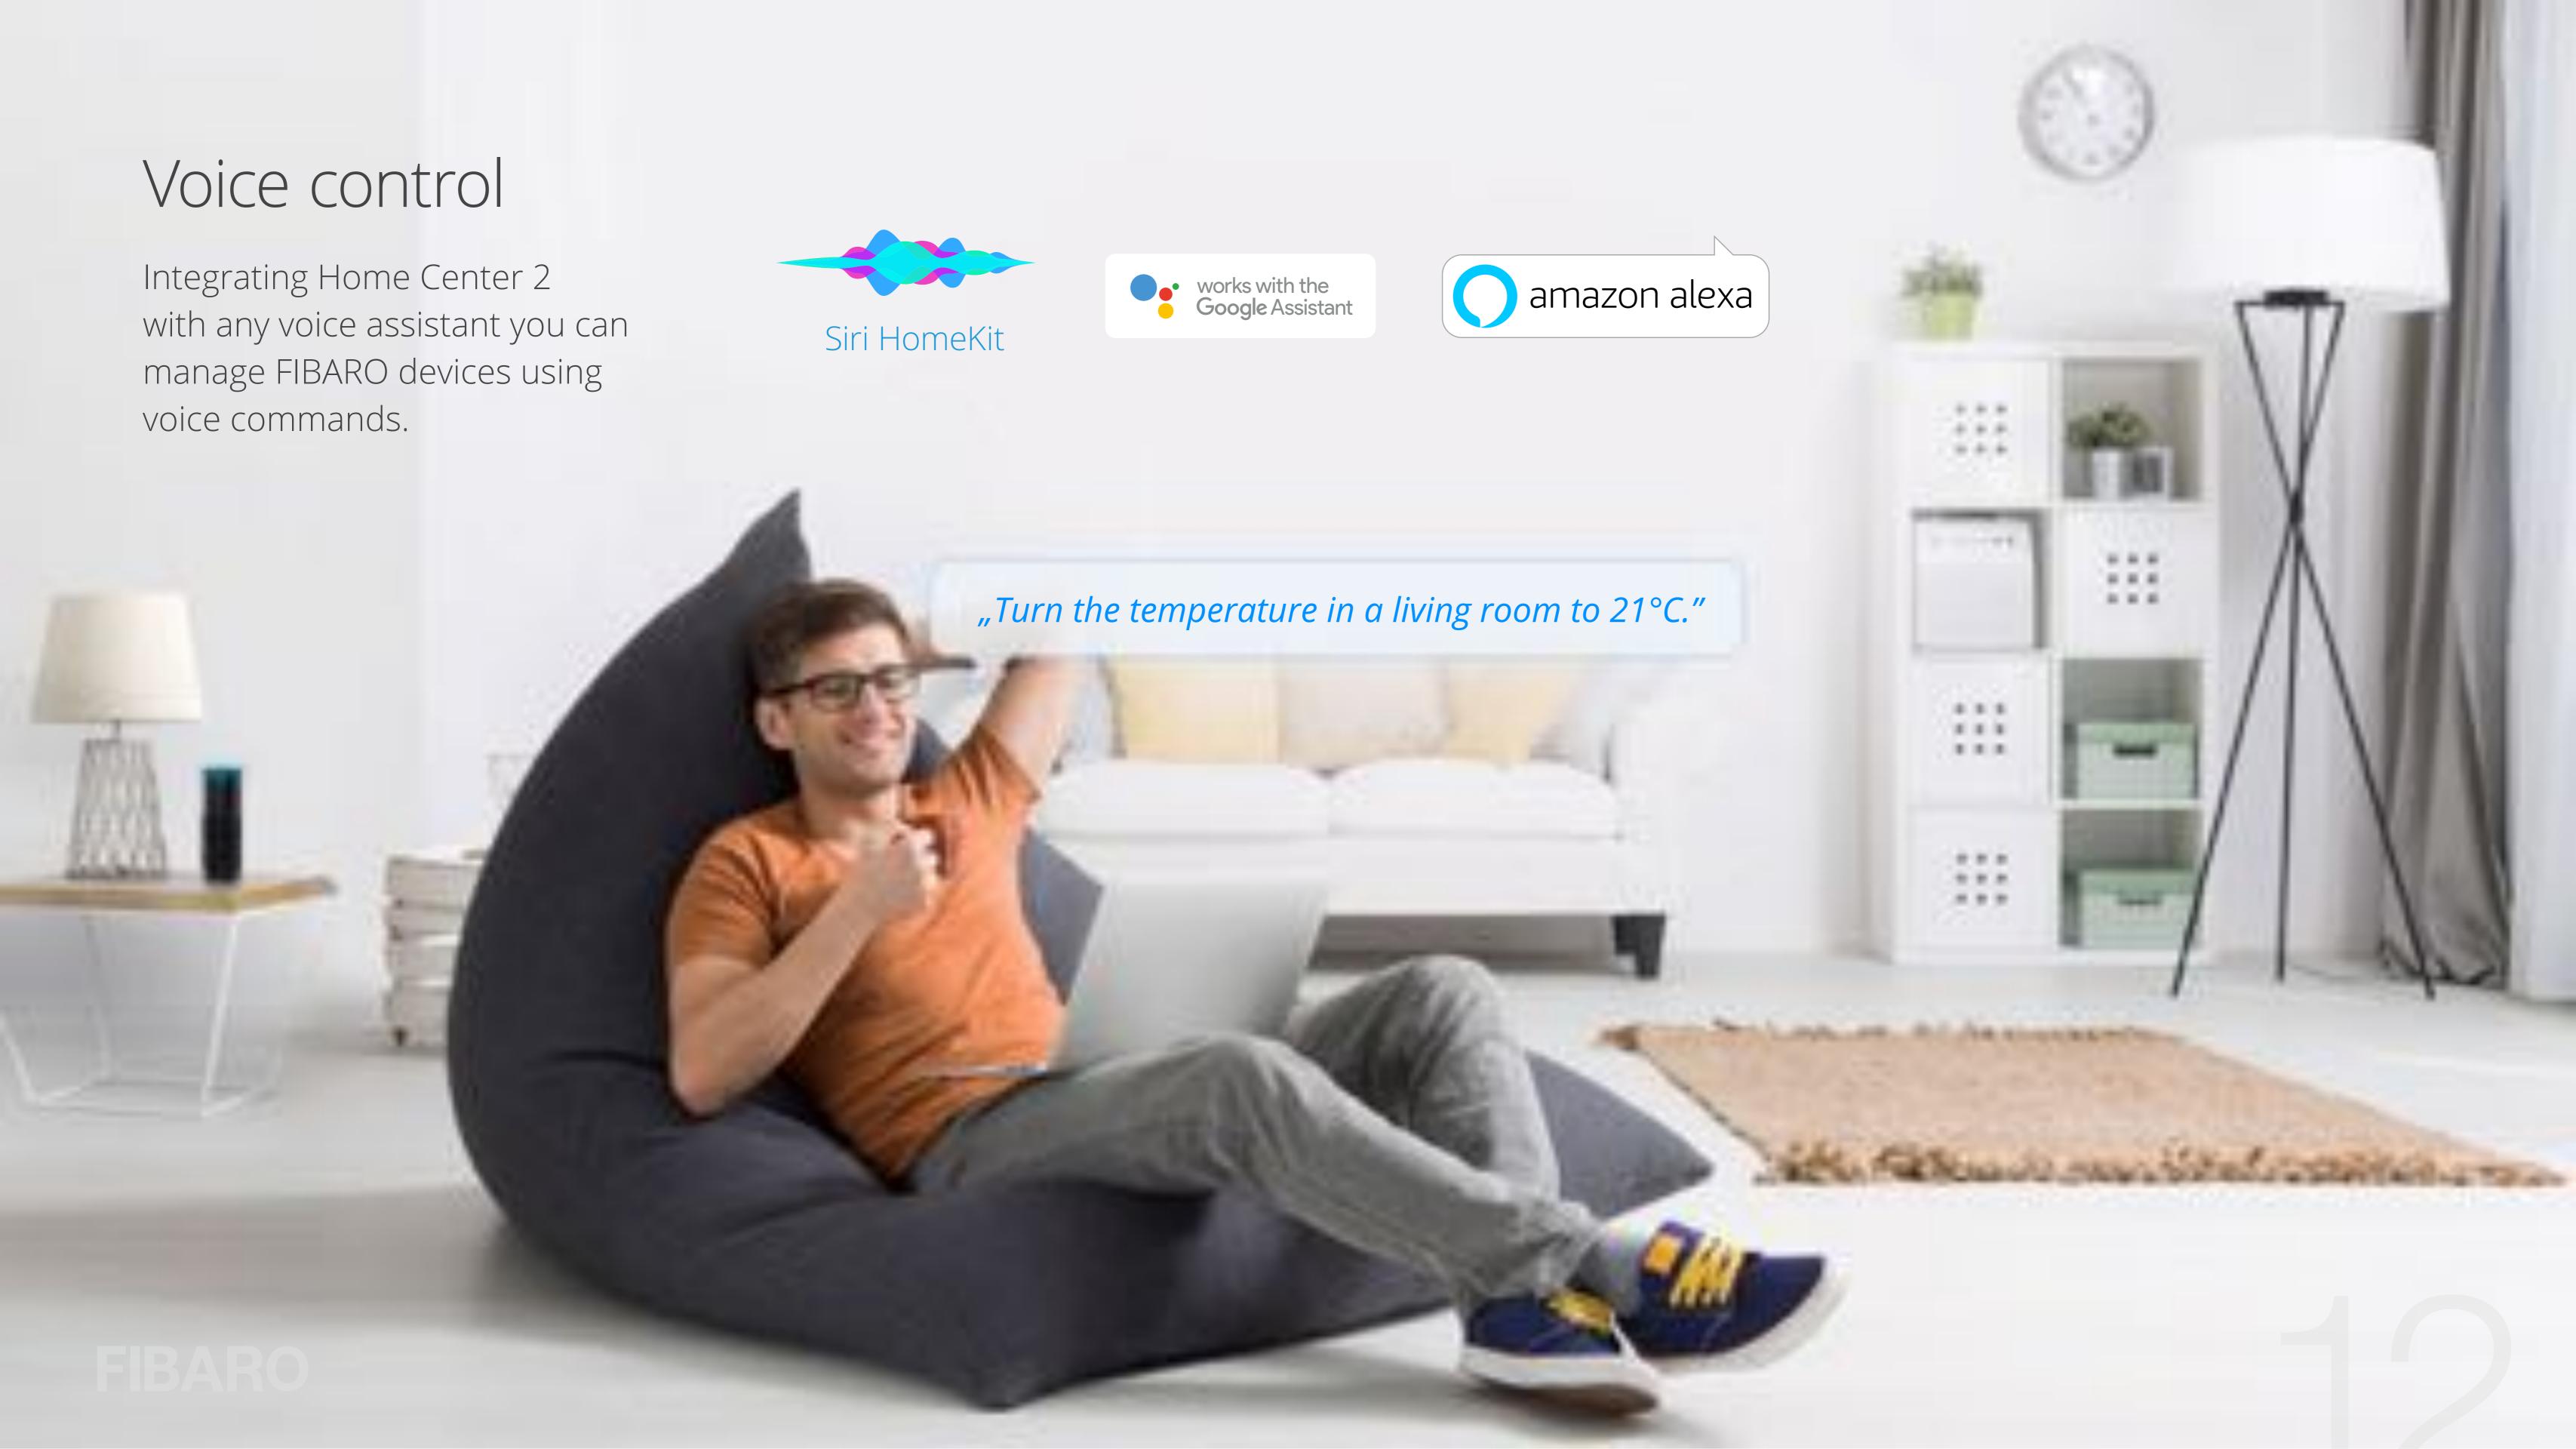

Home Center 2 manages FIBARO system via:

- intuitive mobile app
- voice control
- Messenger

SAFETY

SCENES

CAMERAS

MULTIMEDIA

CLIMATE

NOTIFICATIONS