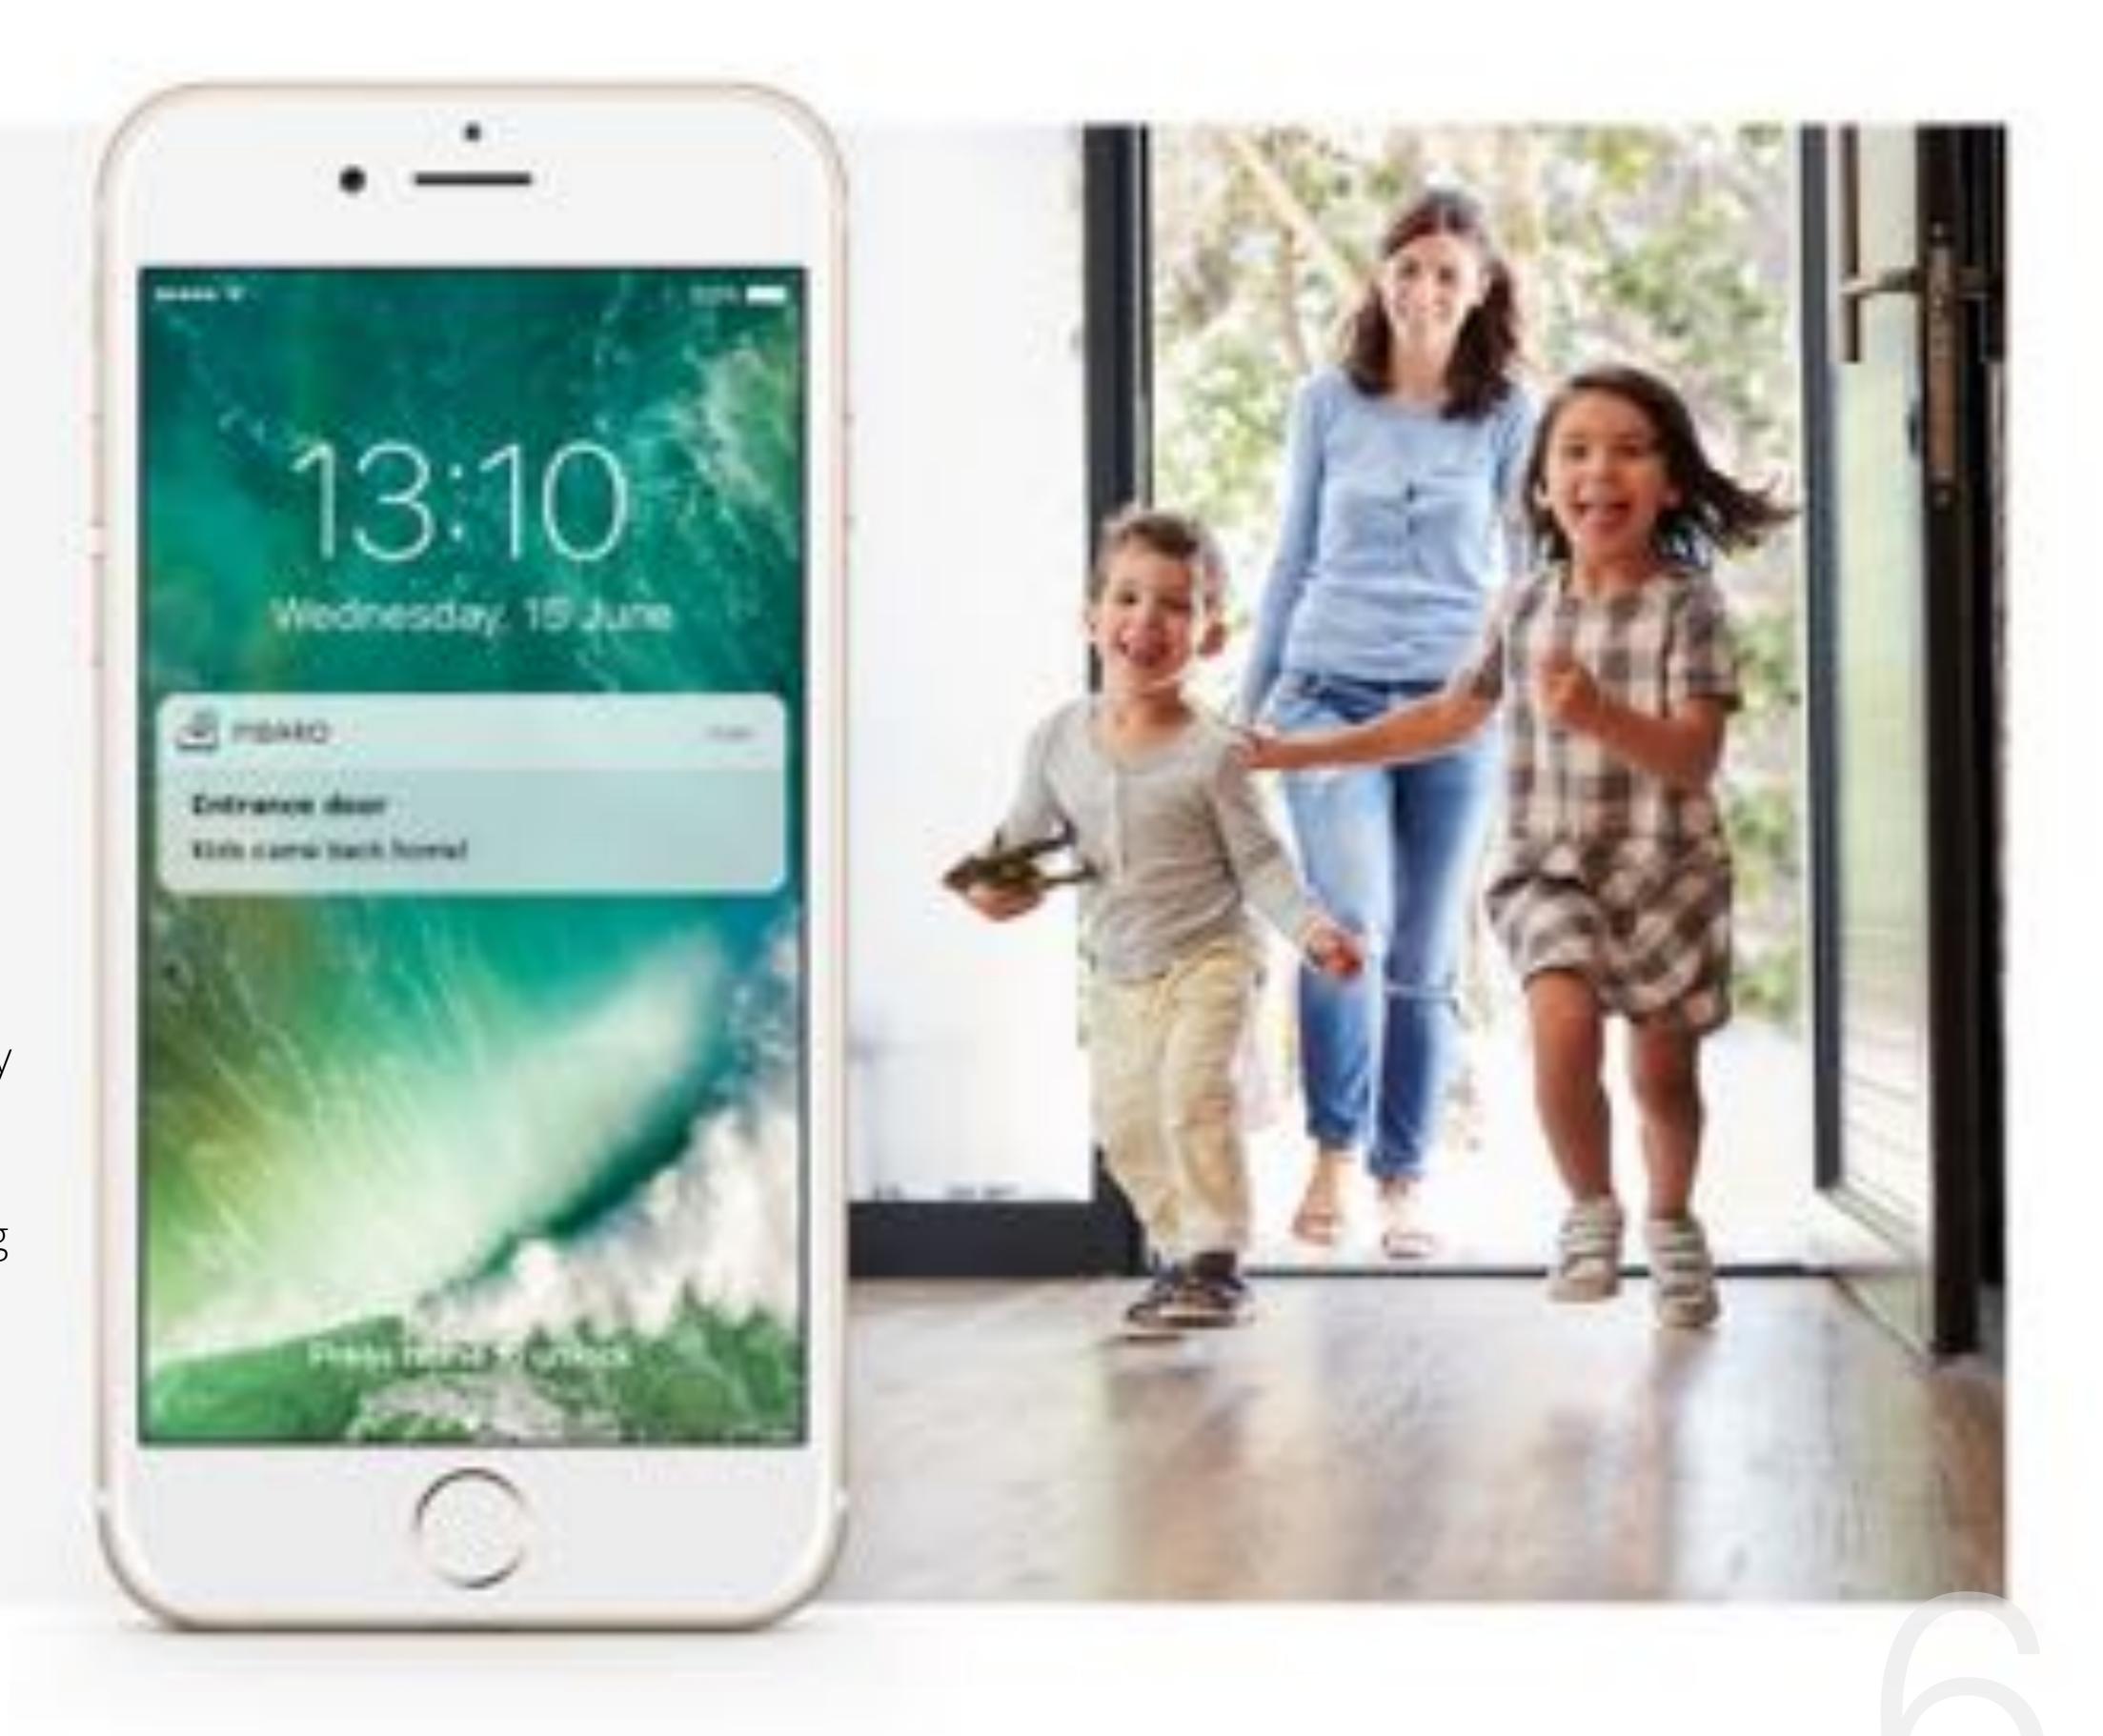

## New image of comfort

Thanks to mobile devices compatibility
Home Center 2 watches over your close
ones and will do everything to prepare
the house before you come back from
school, work or vacations. Geolocation
function will inform your house and you
via smart phone notification about family
members getting closer to the house.
You will know that the kids got safe and
sound from school and that a chilly living
room is waiting for your wife.