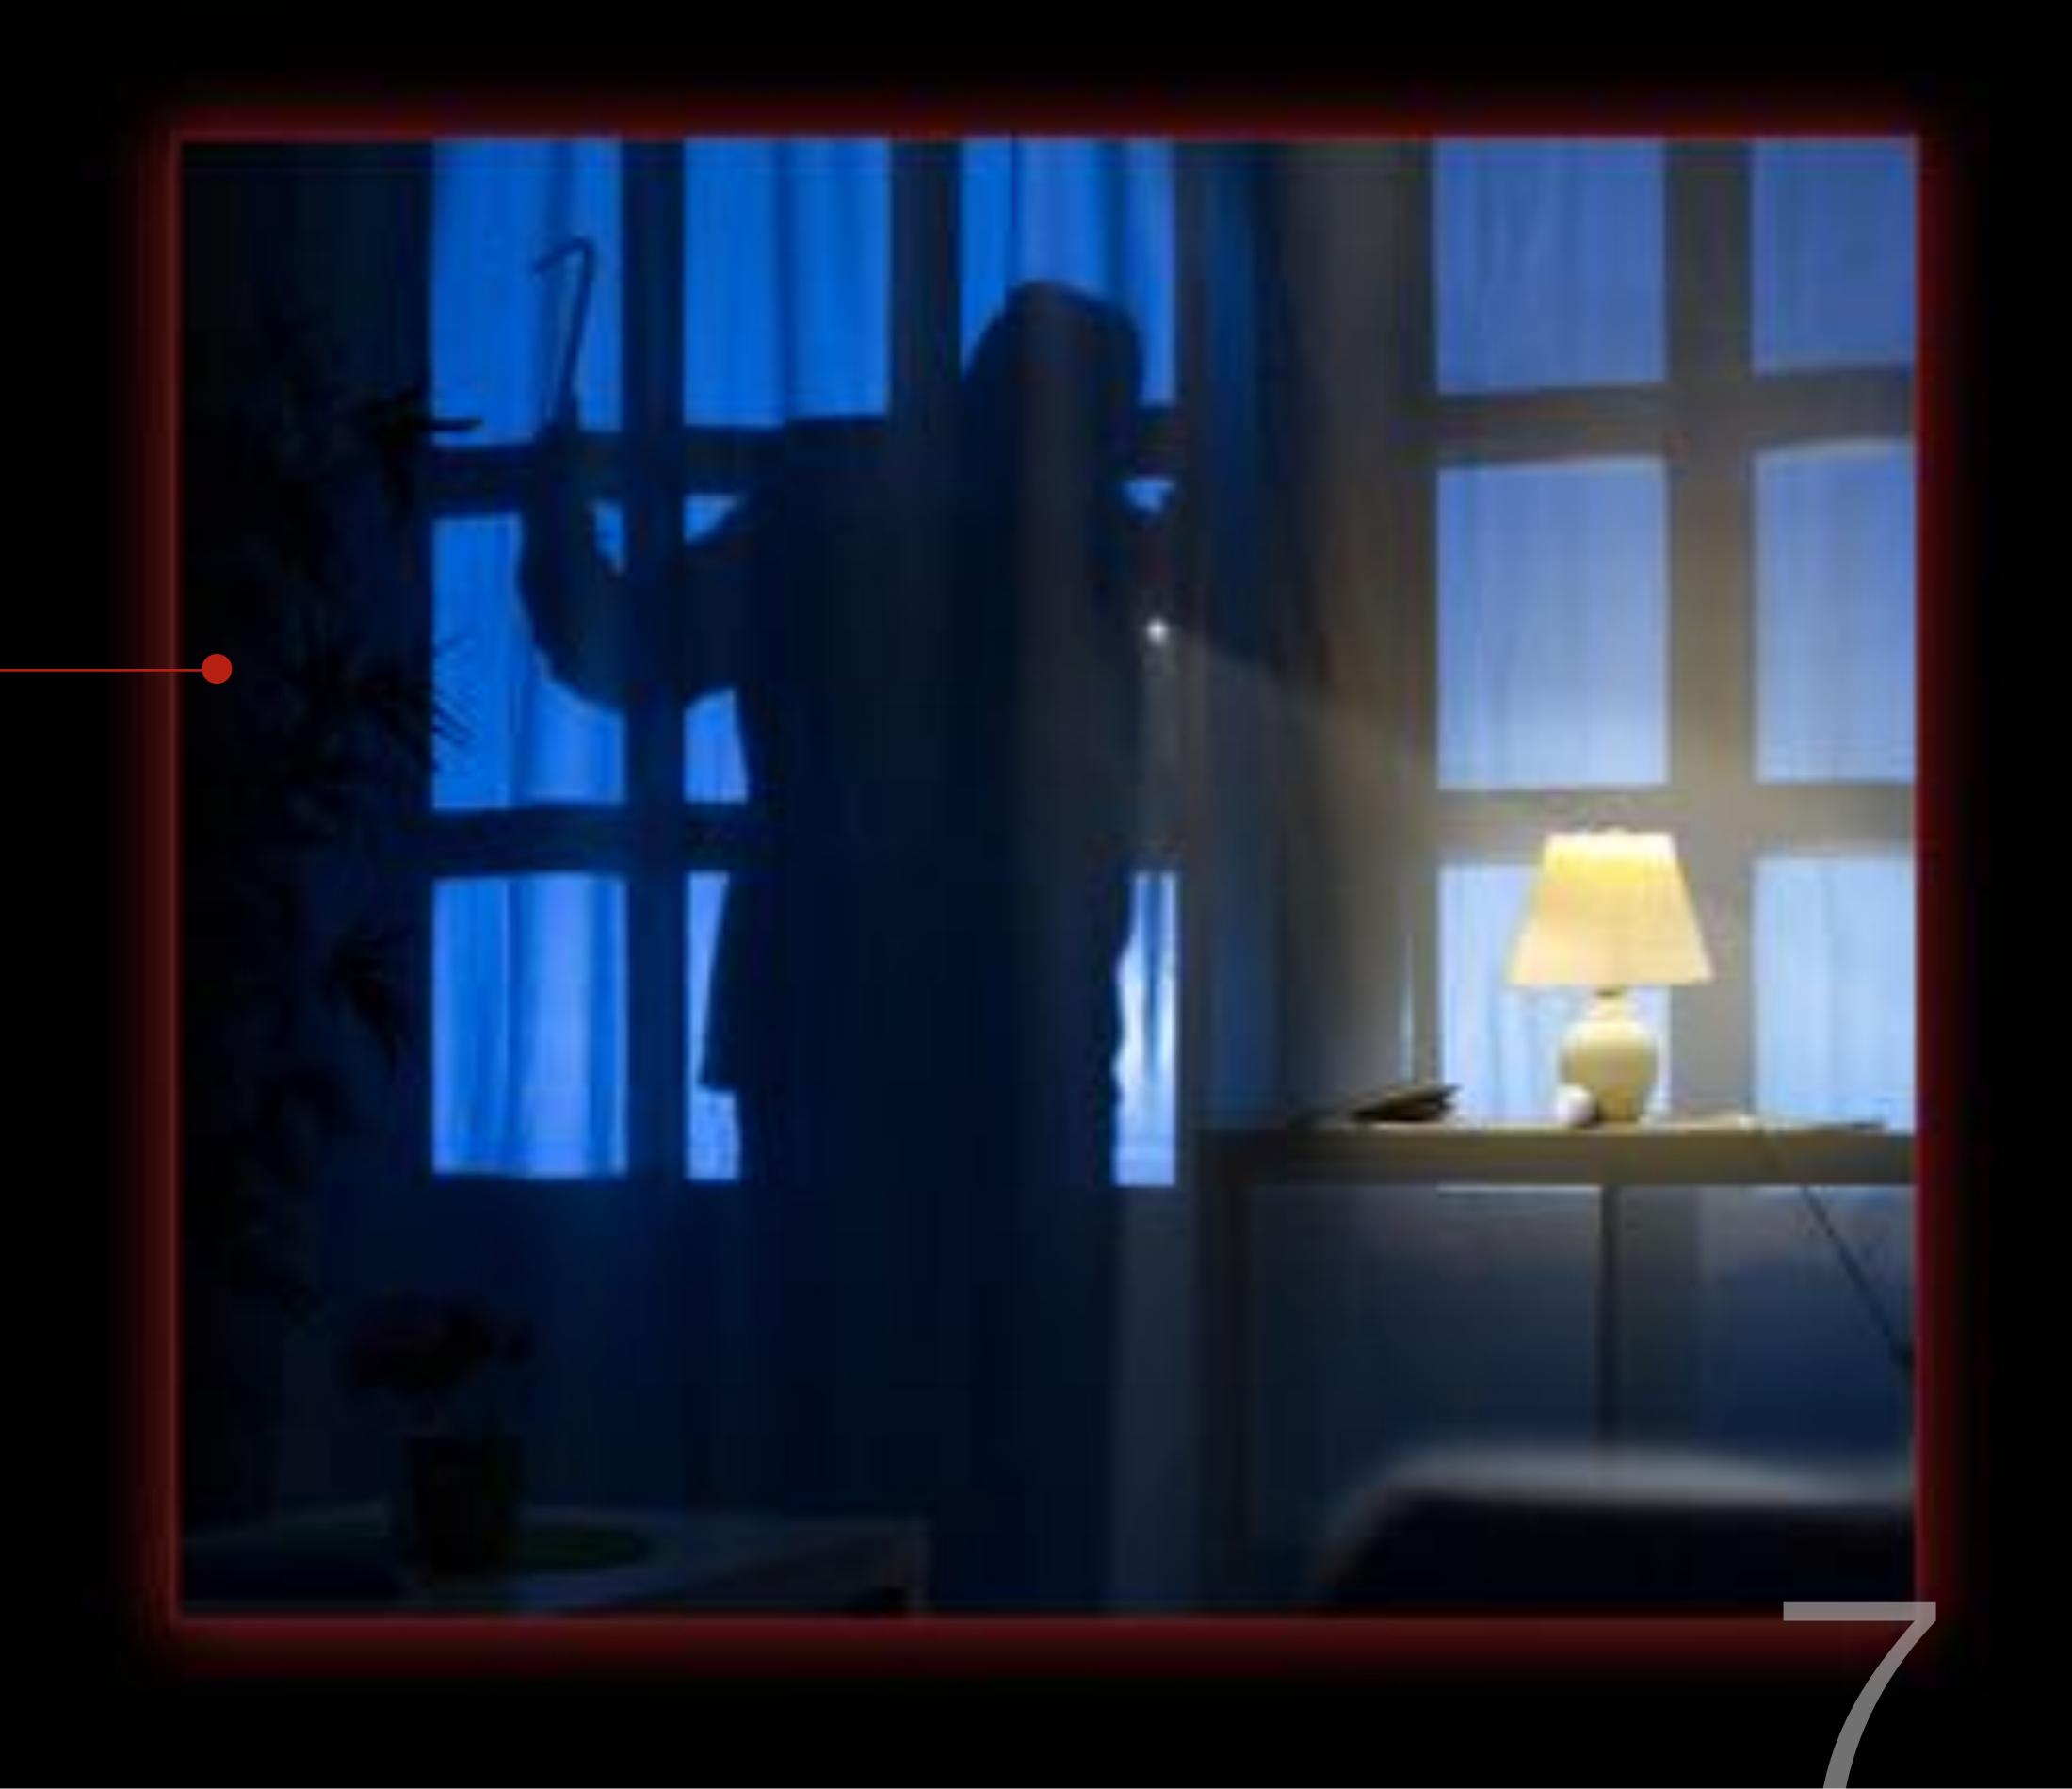

#### Safety above all

MOTION DETECTED

CALLING POLICE

Home automation devices cooperating within FIBARO system, the brain of which is Home Center, constantly monitor your safety.
After configuring motion, flood, smoke and CO sensors with your alarm system, not only will you be immediately informed about the danger via the app, but most of all, your house will respond to that emergency, by cutting off the water valve, turning on the light illumination and sound alarm or closing the roller blinds.