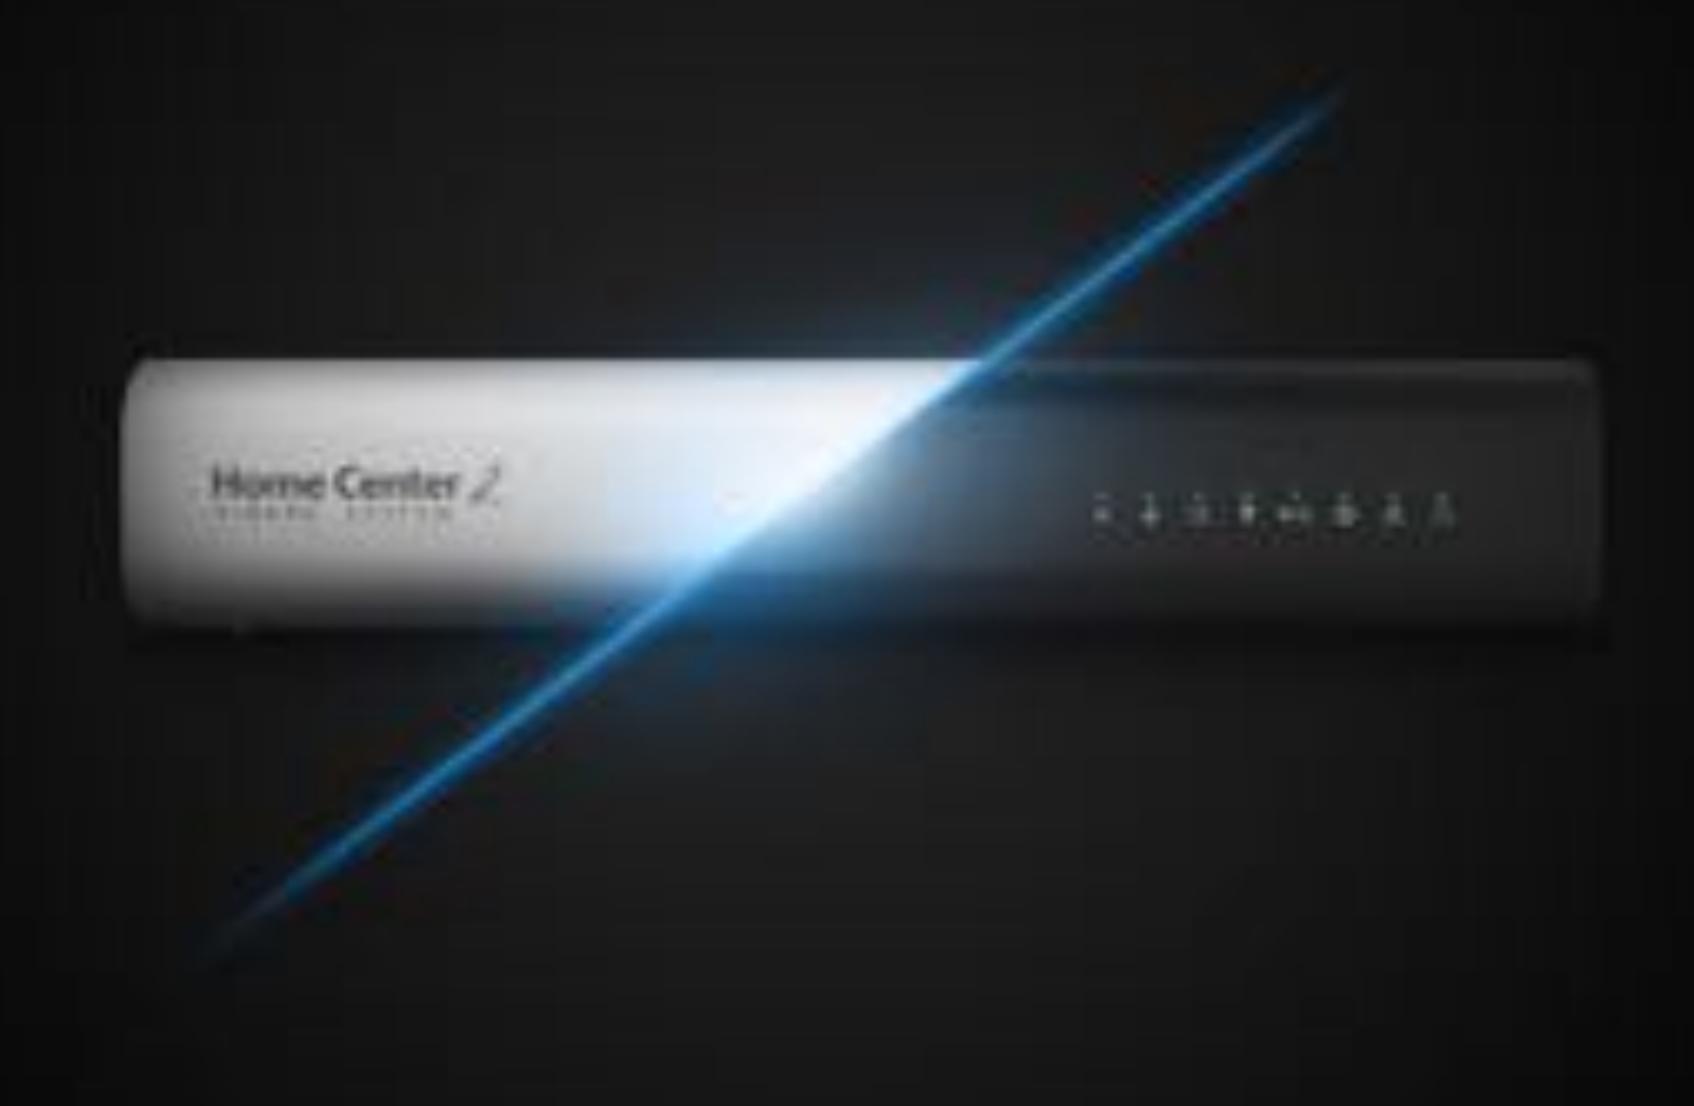

#### Brain of the FIBARO system

Home Center 2 is a FIBARO system's brain which enables managing home automation and other Z-Wave certified products including:

- multimedia
- alarm systems
- control and measuring devices

Home Center 2 manages FIBARO system via:

- intuitive mobile app
- voice control
- Messenger

SAFETY

SCENES

CAMERAS

MULTIMEDIA

CLIMATE

NOTIFICATIONS

FIBARO

Home Center 2 installation is easy and doesn't require any changes in electrical installation. System based on a Z-Wave technology uses FIBARO micro-modules and sensors which connect to the electrical systems you already have at home. Their versatility enables total control over hundreds of different scenes and increases your comfort and safety at the same time.