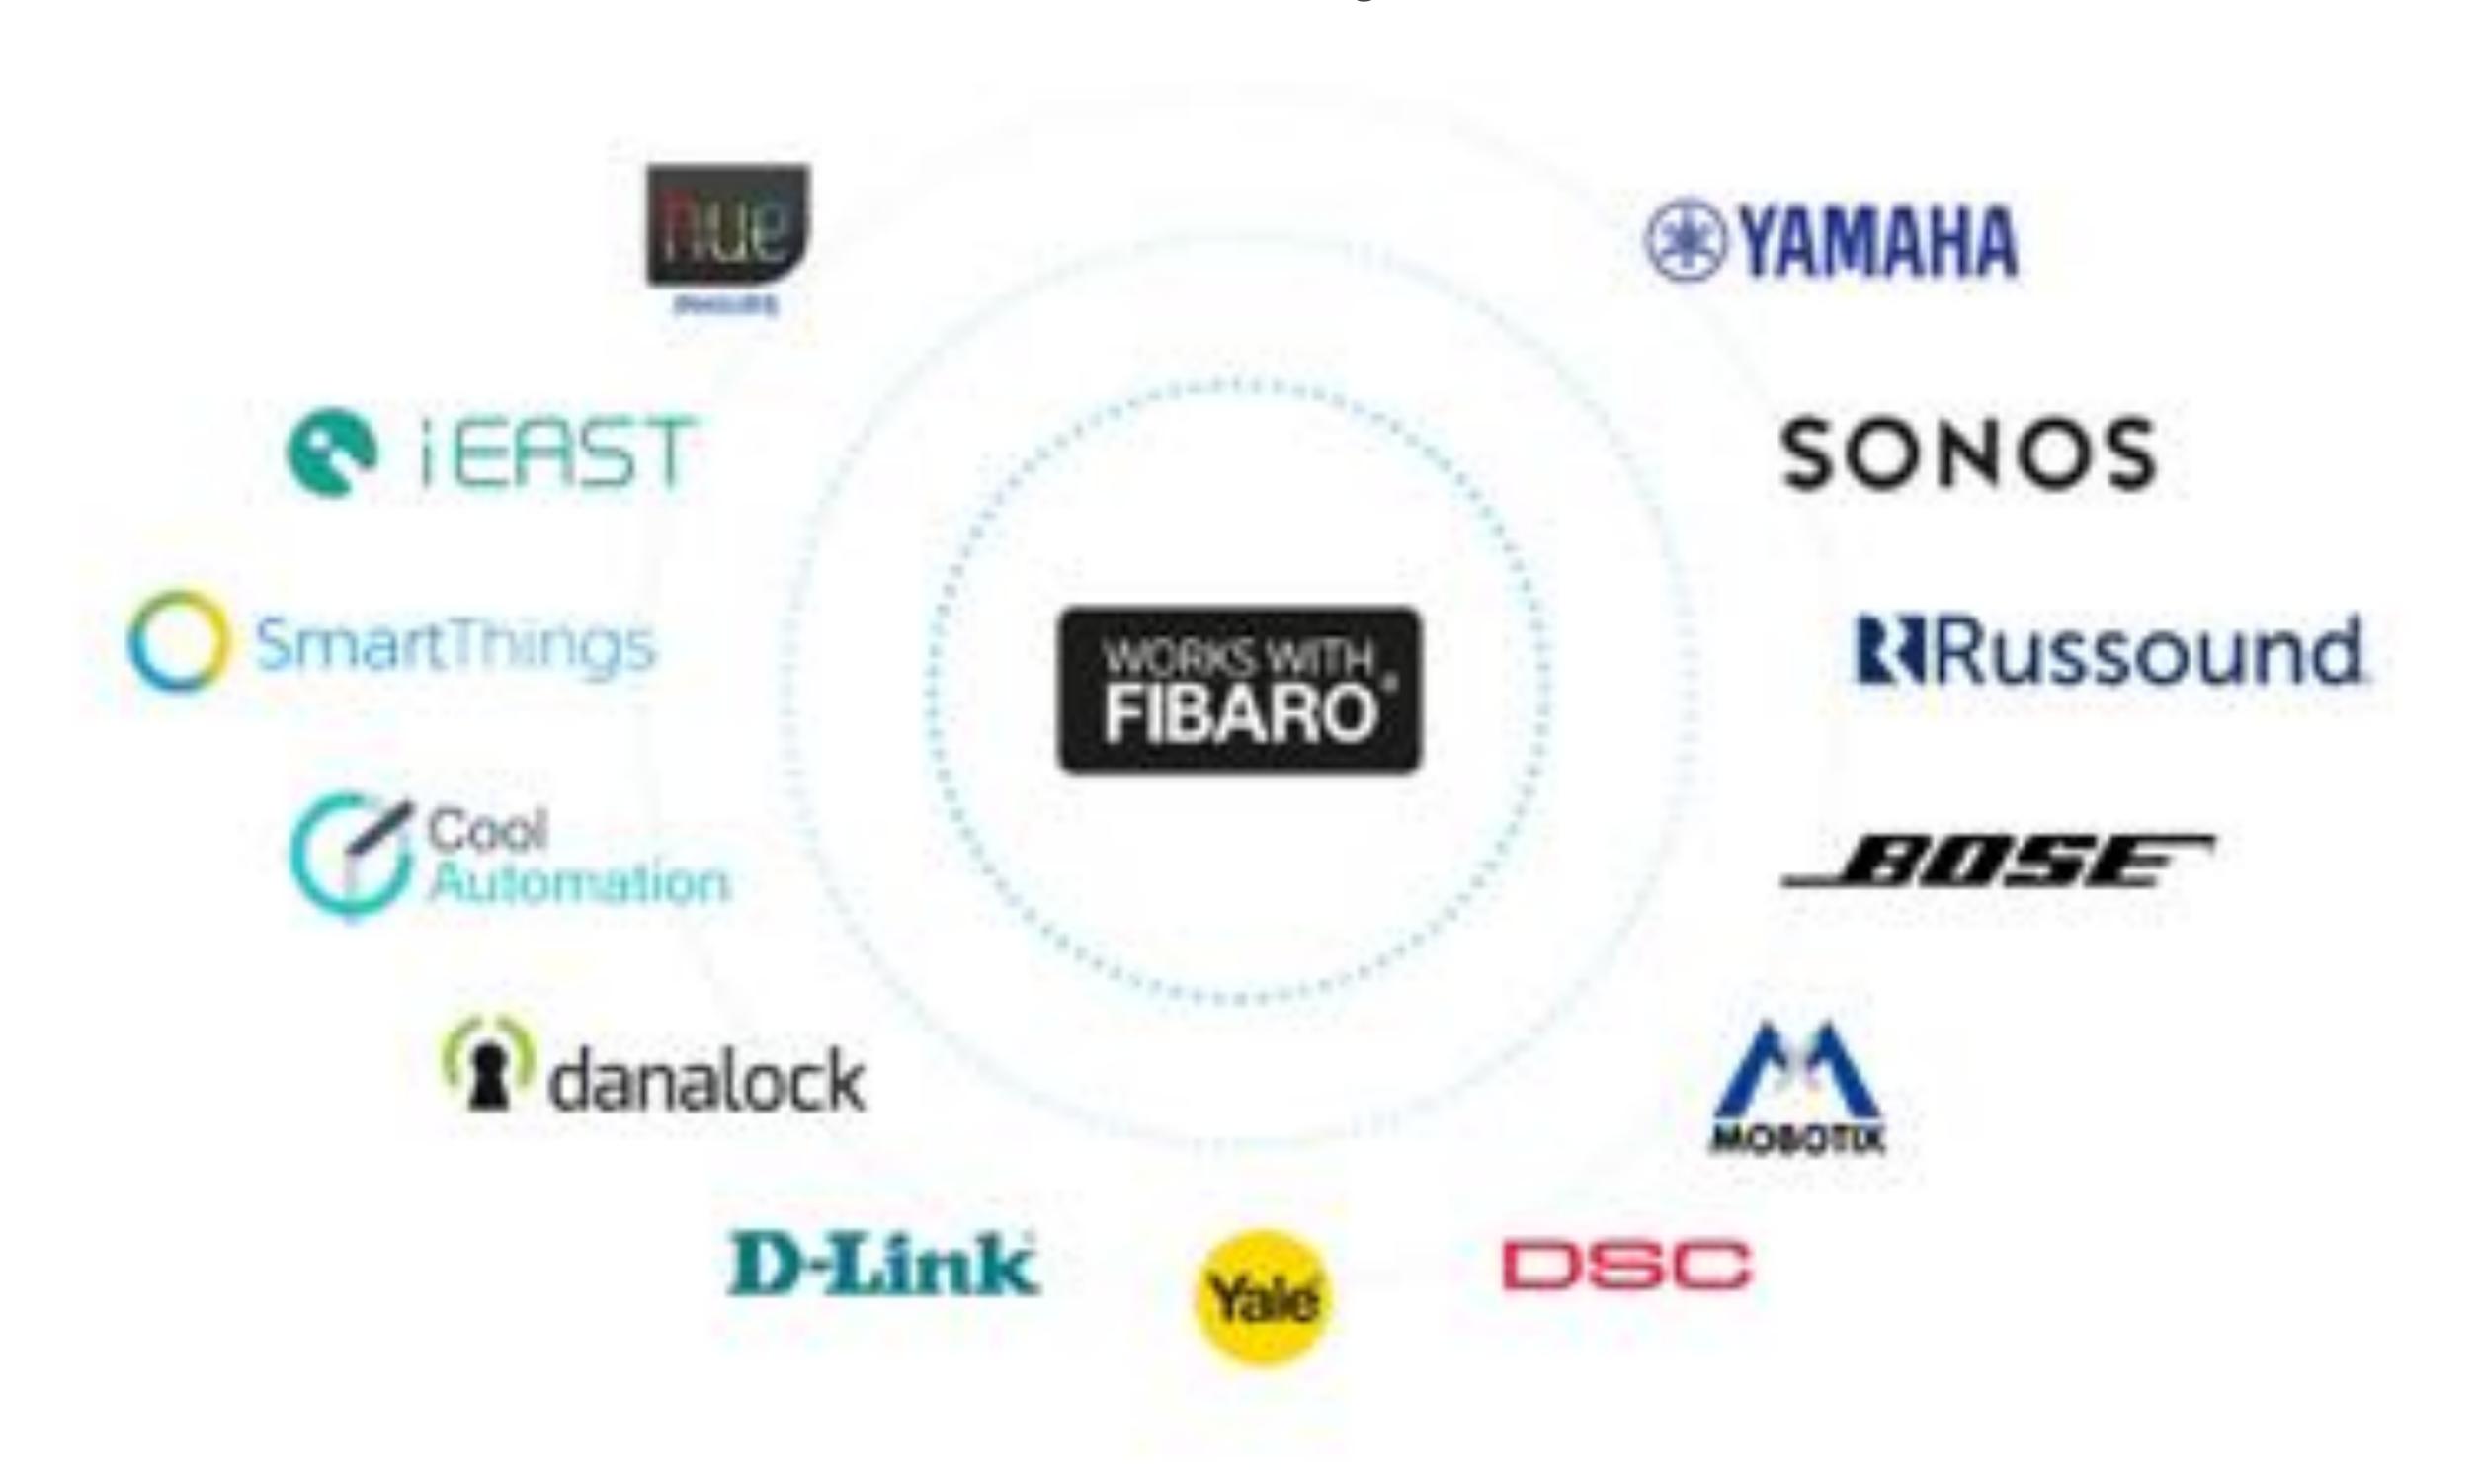

#### Unlimited possibilities

FIBARO system cooperates with 3rd party devices to create smart home according to your needs.

See the FIBARO integrations.