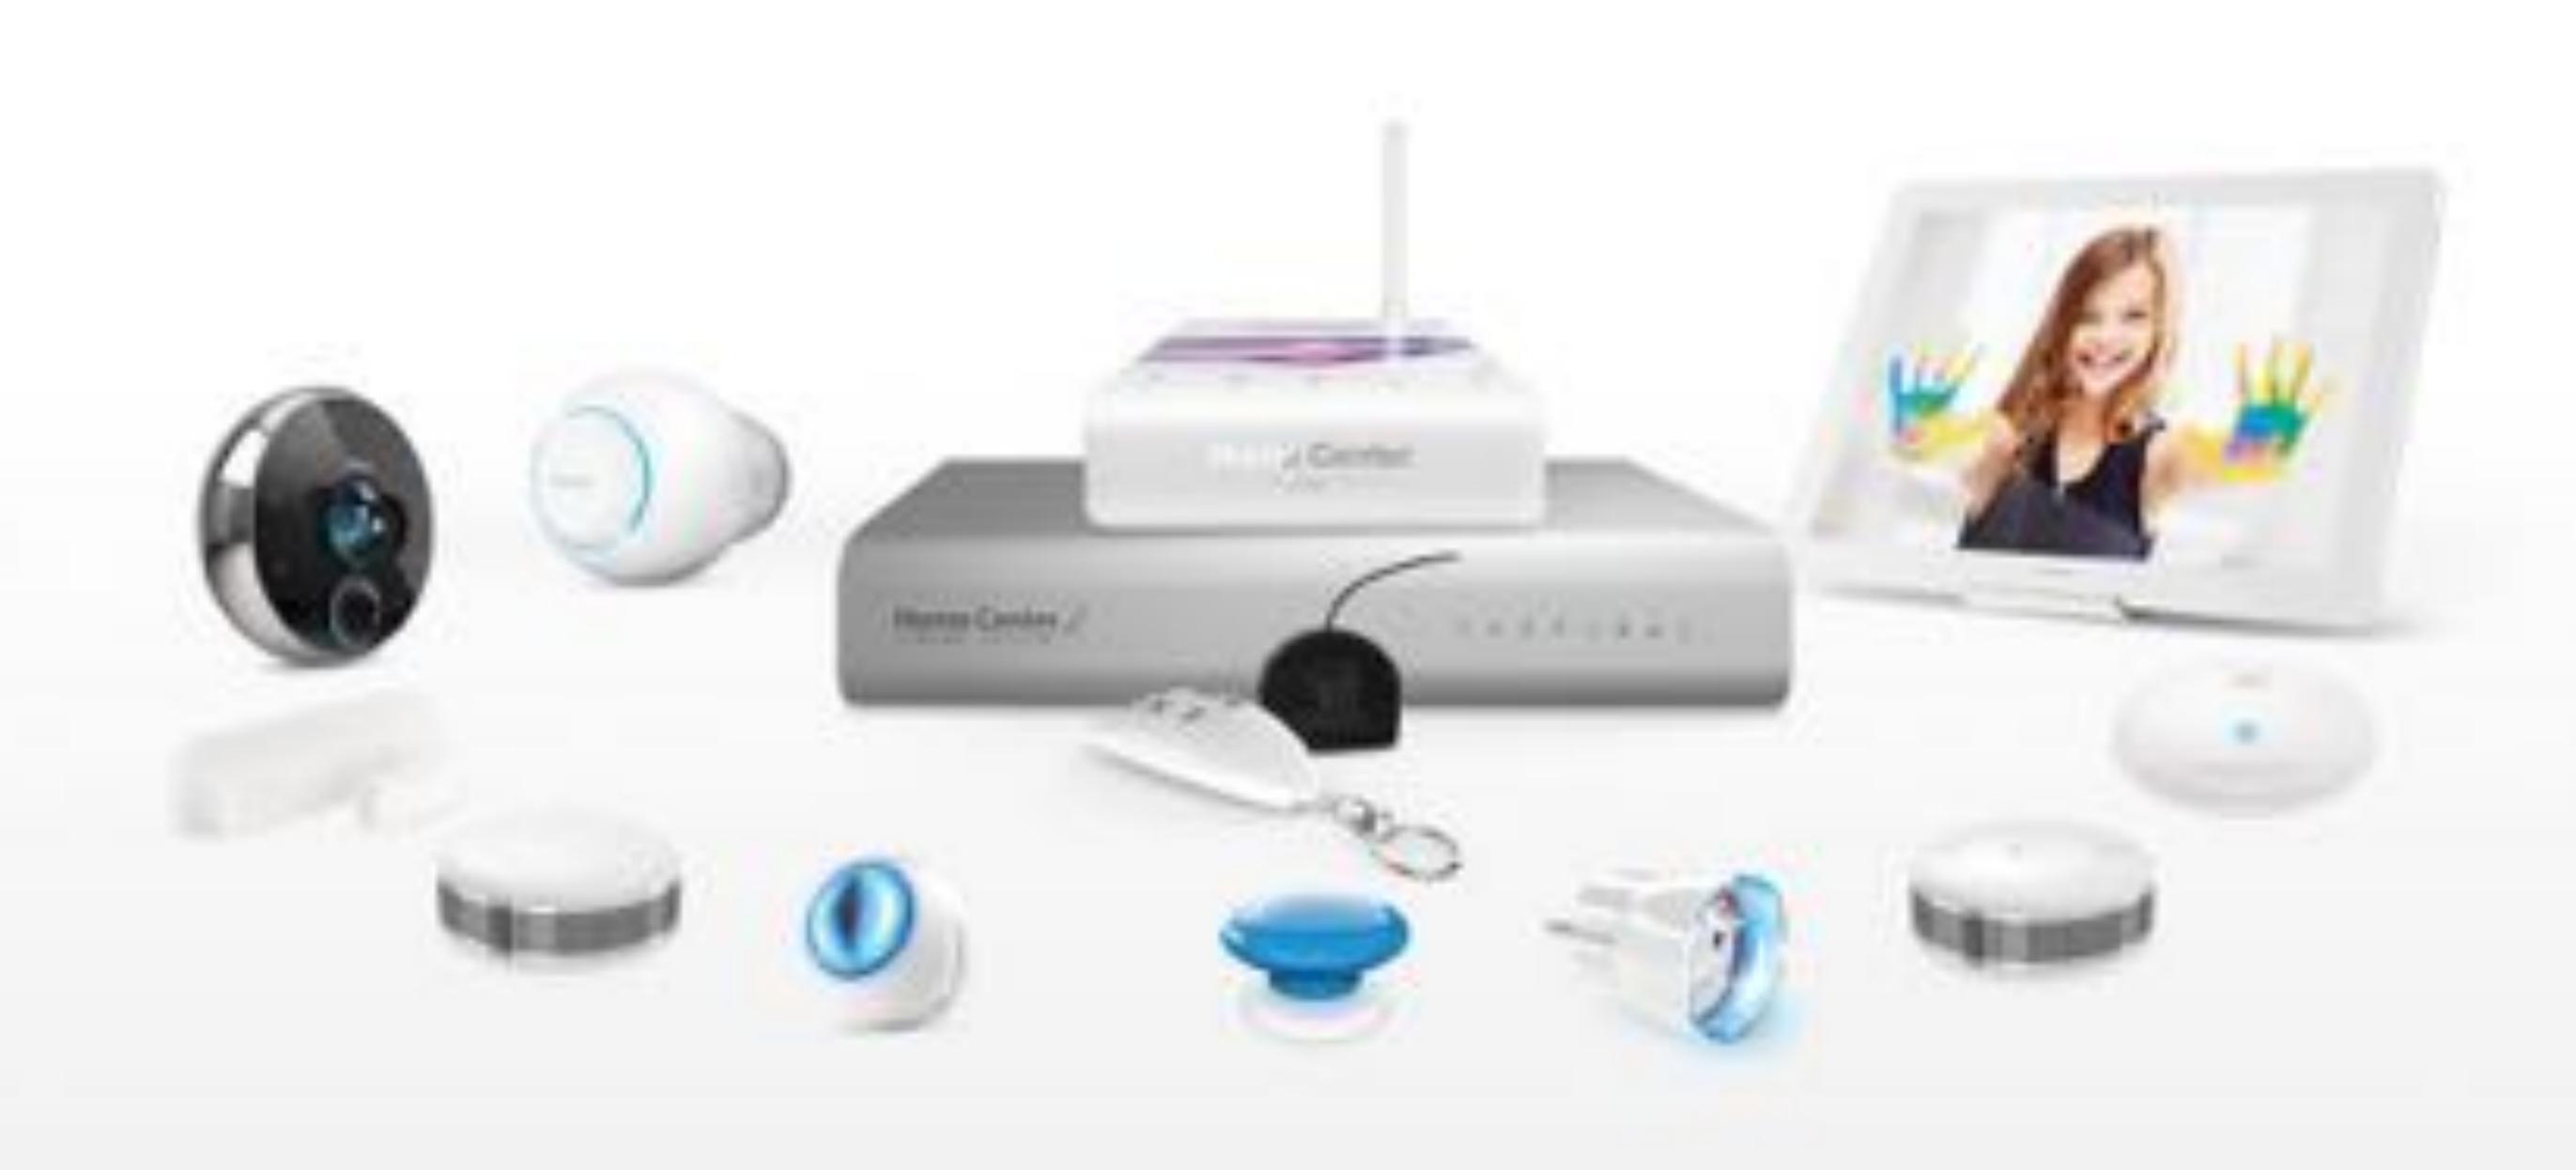

#### Brain of the FIBARO system

Home Center 2 is a FIBARO system's brain which enables managing home automation and other Z-Wave certified products including:

- multimedia
- alarm systems
- control and measuring devices

FIBARO

Home Center 2 installation is easy and doesn't require any changes in electrical installation. System based on a Z-Wave technology uses FIBARO micro-modules and sensors which connect to the electrical systems you already have at home. Their versatility enables total control over hundreds of different scenes and increases your comfort and safety at the same time.

#### Create your own smart home

Get to know other FIBARO devices and check numerous possibilities to make your house safe and comfortable for all your family members.