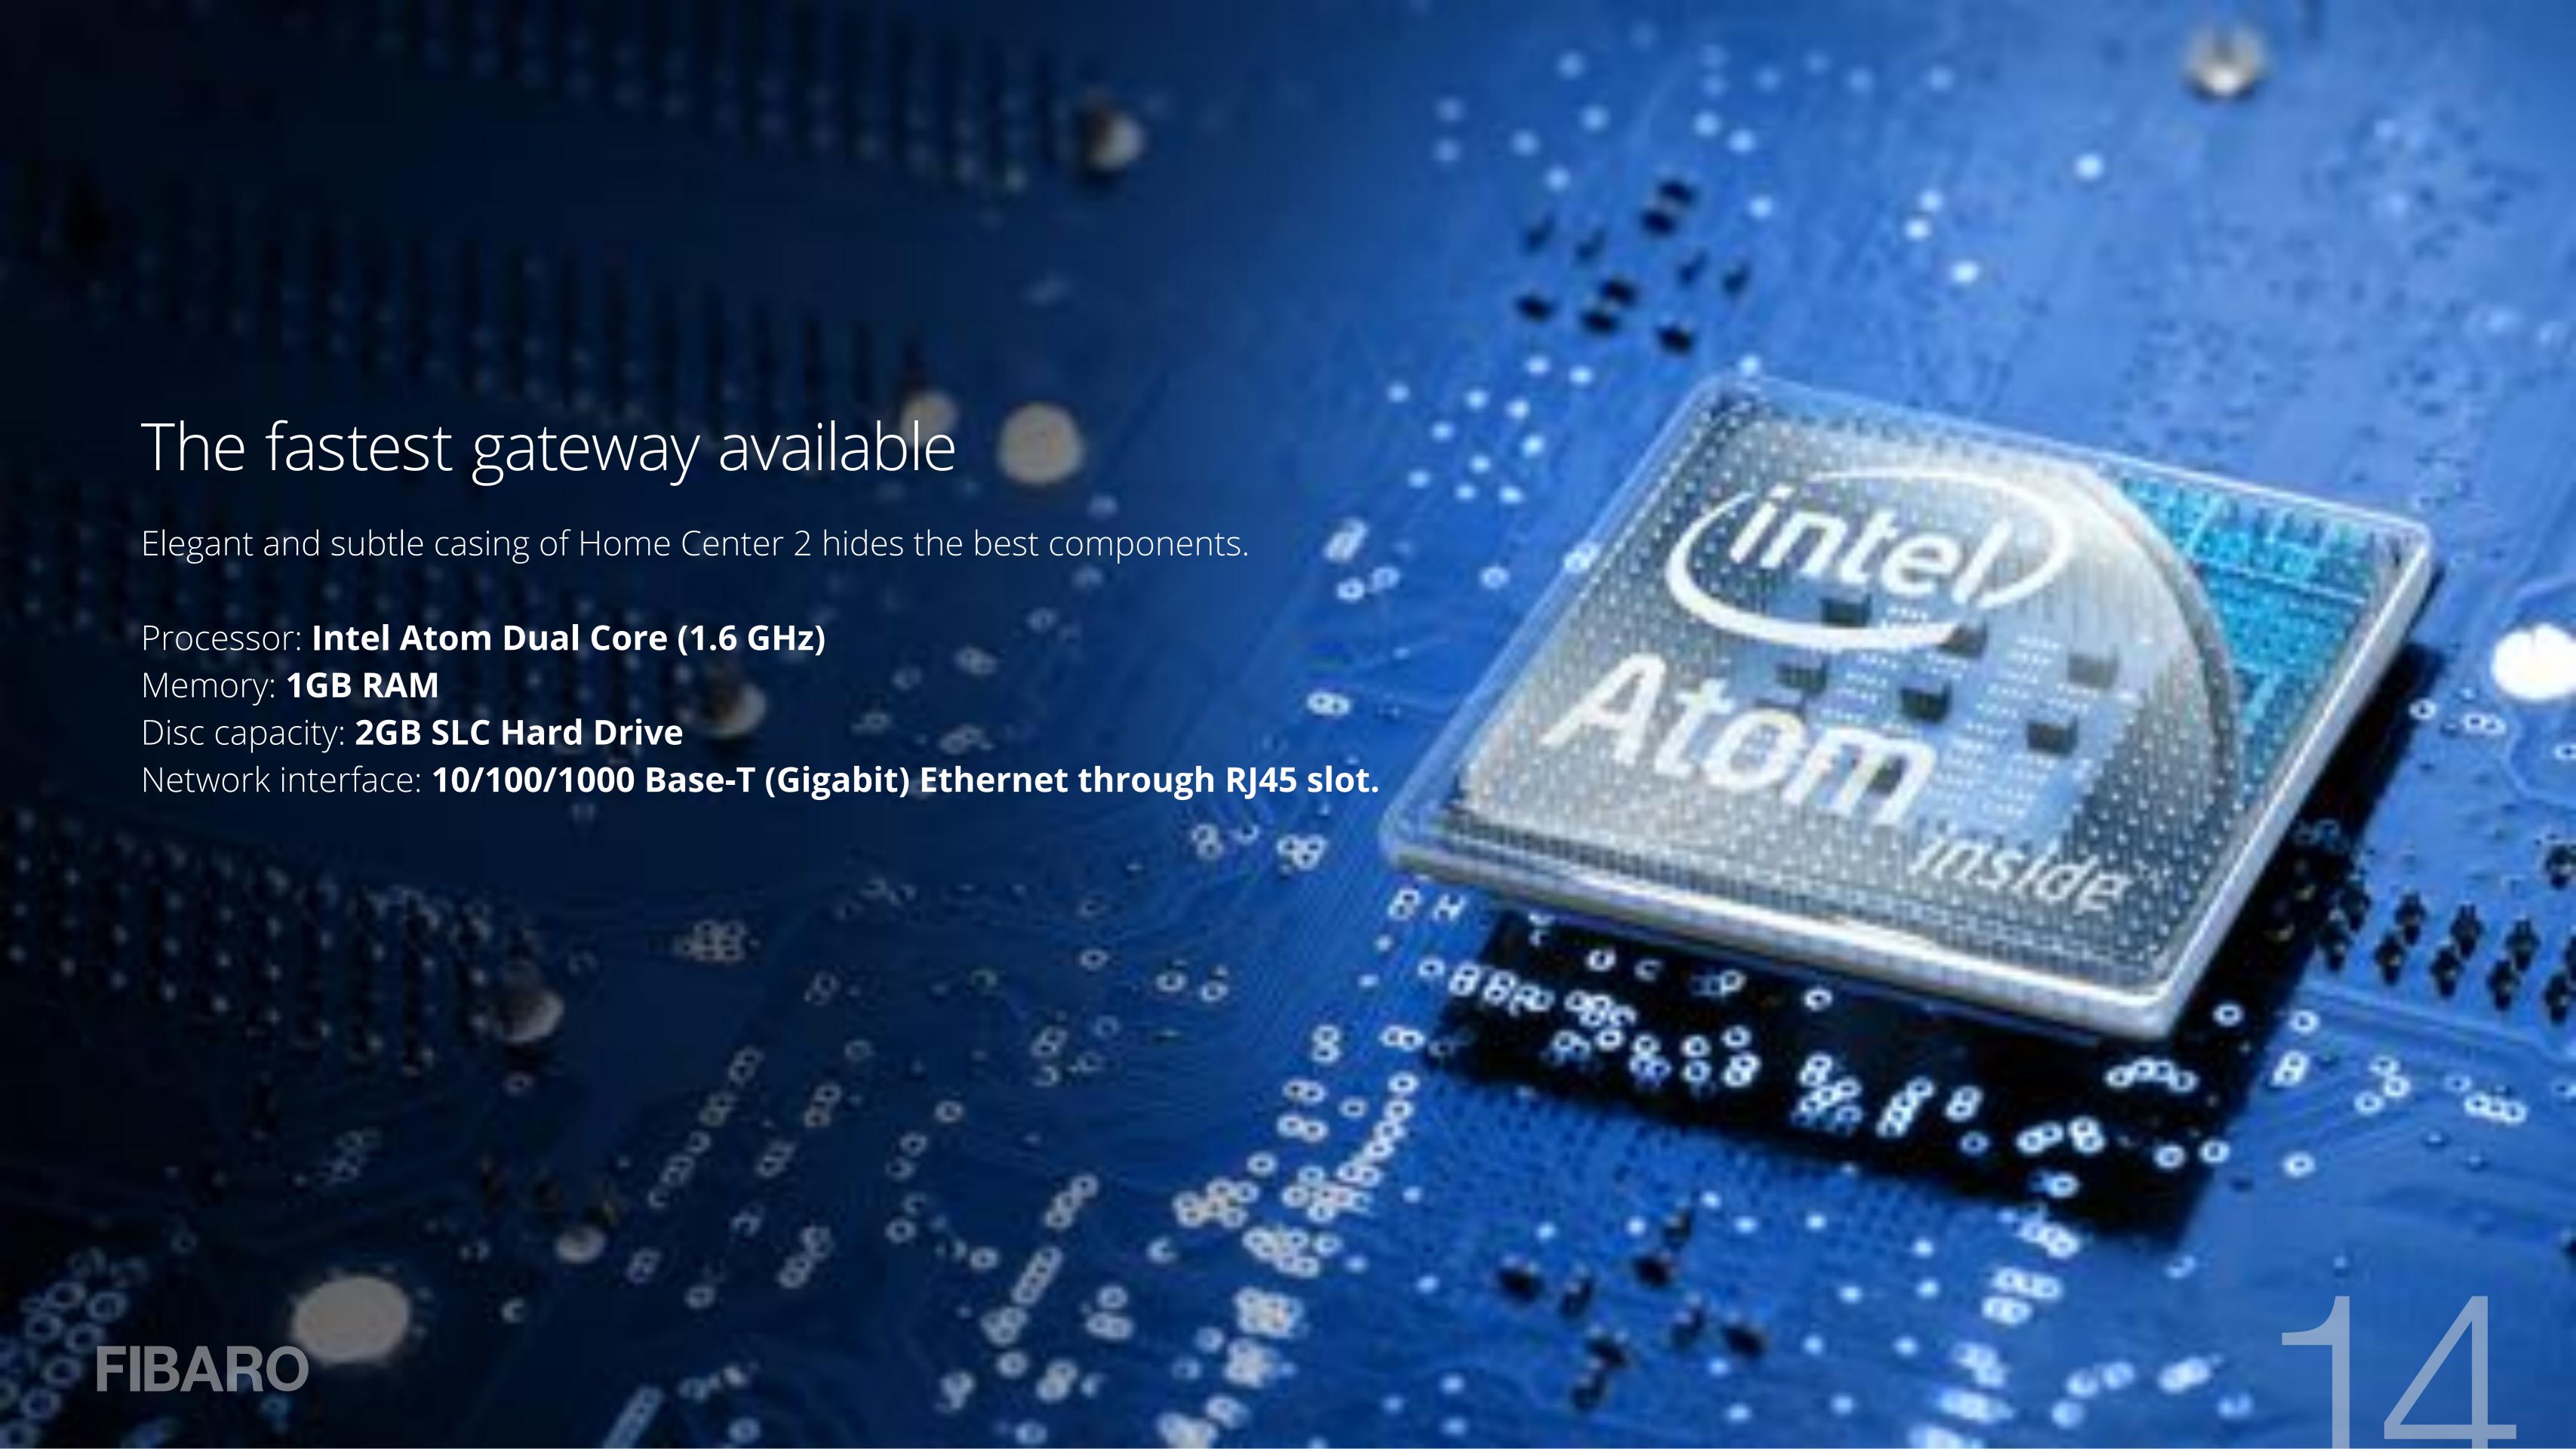

#### Brain of the FIBARO system

Home Center 2 is a FIBARO system's brain which enables managing home automation and other Z-Wave certified products including:

- multimedia
- alarm systems
- control and measuring devices

FIBARO

Home Center 2 installation is easy and doesn't require any changes in electrical installation. System based on a Z-Wave technology uses FIBARO micro-modules and sensors which connect to the electrical systems you already have at home. Their versatility enables total control over hundreds of different scenes and increases your comfort and safety at the same time.