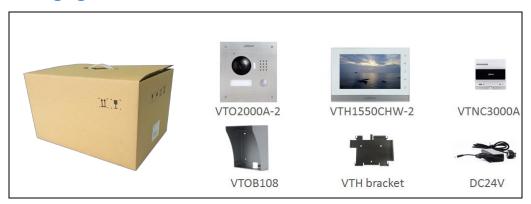

- Color 1.3MP CMOS night vision camera
- 7" color TFT-LCD capacitive touch screen
- Support monitoring, video talk, unlock function
- 6ch alarm input, 1ch alarm output
- 32ch IP camera surveillance
- SD card pluggable, support record and snapshot
- Support network signal & power by 2 wires

## **Packaging**



#### **Technical Specifications**

| DHI-VTO2000A-2 |                  |                          |  |
|----------------|------------------|--------------------------|--|
| System         | Main Processor   | Embedded micro processor |  |
|                | Operation System | Embedded LINUX OS        |  |
| Video          | Compression      | H.264                    |  |



| I                  |                              |                                          |  |  |
|--------------------|------------------------------|------------------------------------------|--|--|
|                    | Input/Approach ing Induction | 1.3 megapixel CMOS camera                |  |  |
|                    | Night Vision                 | Support                                  |  |  |
| Audio