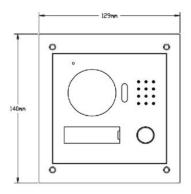

# **Dimension Figure**

| I                  |                              |                                          |  |  |
|--------------------|------------------------------|------------------------------------------|--|--|
|                    | Input/Approach ing Induction | 1.3 megapixel CMOS camera                |  |  |
|                    | Night Vision                 | Support                                  |  |  |
| Audio              | Audio Input                  | Microphone                               |  |  |
|                    | Audio Output                 | Built-in speaker                         |  |  |
|                    | Bidirectional Talk           | Support bidirectional talk               |  |  |
| Operation<br>Model | Input                        | One-key input                            |  |  |
|                    | Door lock status check       | Support (optional)                       |  |  |
| Alarm              | Vandal proof                 | Support                                  |  |  |
| Connection         | 2-wire                       |                                          |  |  |
| Network            | Ethernet                     | 10M/100Mbps Self-adaptive                |  |  |
|                    | Network Protocol             | TCP/IP                                   |  |  |
|                    | Power                        | DC 24V                                   |  |  |
|                    | Power<br>Consumption         | Standby ≤1W, work ≤7W                    |  |  |
|                    | work                         | -40°C-+60°C                              |  |  |
| General            | environment                  | Humidity: 10~95%RH                       |  |  |
| General            | Water Proof                  | IP 54                                    |  |  |
|                    | Dimensions                   | 129.9mm×32.2mm×140mm(L*W*T)              |  |  |
|                    | Weight                       | 0.8 Kg                                   |  |  |
|                    | Installation<br>Method       | Surface mounted                          |  |  |
| DHI-VTH1550CH-2    |                              |                                          |  |  |
| System             | Main Processor               | Built-in microcontroller                 |  |  |
|                    | Operation System             | Embedded LINUX operating system          |  |  |
| Video              | compression                  | H.264                                    |  |  |
|                    | Resolution                   | 800*480                                  |  |  |
| Audio              | Audio Input                  | All-direction microphone                 |  |  |
|                    | Audio Output                 | Embedded loudspeaker                     |  |  |
|                    | Bidirectional Talk           | Support bidirectional talk               |  |  |
| Display            | Size                         | Color 7-inch TFT LCD                     |  |  |
| Operating modes    | input                        | Mechanical keys, Touch screen technology |  |  |
| Alarm              | Alarm input                  | Support 6 channels input                 |  |  |
|                    | Alarm output                 | Support 1 channel input                  |  |  |