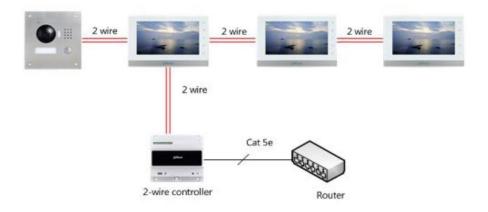

|  |  |
|               | Channels               | 4                                                    |  |  |
|               | Power                  | Standby: 1W(under free load)                         |  |  |
|               | Consumption            | Max: 40W(under full load)                            |  |  |
|               | work<br>environment    | -10°C-+55°C                                          |  |  |
|               | Dimensions             | 108mm*108mm*64mm(L*W*T)                              |  |  |
|               | Weight                 | 0.5 Kg;                                              |  |  |
|               | Installation<br>Method | Surface mounted & DIN-Rail Mounted                   |  |  |

## **System Diagram**



# **Dimension Figure**











## Dahua Technology Co., Ltd.

1199BinAn Road, Binjiang District, Hangzhou, China

Tel: +86-571-87688883

Email:overseas@dahuatech.com

www.dahuatech.com