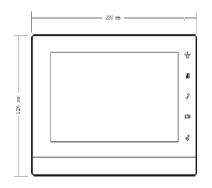

|  |  |
|               | Channels               | 4                                                    |  |  |
|               | Power                  | Standby: 1W(under free load)                         |  |  |
|               | Consumption            | Max: 40W(under full load)                            |  |  |
|               | work<br>environment    | -10°C-+55°C                                          |  |  |
|               | Dimensions             | 108mm*108mm*64mm(L*W*T)                              |  |  |
|               | Weight                 | 0.5 Kg;                                              |  |  |
|               | Installation<br>Method | Surface mounted & DIN-Rail Mounted                   |  |  |

## **System Diagram**



# **Dimension Figure**











## Dahua Technology Co., Ltd.

1199BinAn Road, Binjiang District, Hangzhou, China

Tel: +86-571-87688883

Email:overseas@dahuatech.com

www.dahuatech.com