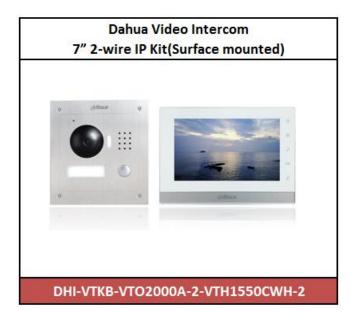

- Color 1.3MP CMOS night vision camera
- 7" color TFT-LCD capacitive touch screen
- Support monitoring, video talk, unlock function
- 6ch alarm input, 1ch alarm output
- 32ch IP camera surveillance
- SD card pluggable, support record and snapshot
- Support network signal & power by 2 wires