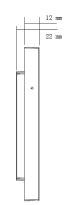

## **Dimensions**

## **DH-VTH1550CHW-2**

|         | network<br>protocol | TCP/IP                           |
|---------|---------------------|----------------------------------|
|         | Power               | DC 24V                           |
| General | Power               | Standby ≤1.5W, work≤7W           |
|         | Consumption         |                                  |
|         | work                | Temperature: -10 °C~+55 °C       |
|         | environment         | Humidity: 10~90%RH               |
|         | Dimensions          | 200.5mm×136.5mm×22.0mm (L*W*T) ; |
|         | Weight              | 0.8Kg;                           |