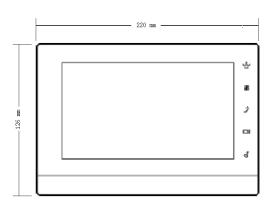

## **Dimensions**

## **DH-VTH1550CHW-2**

|         | network<br>protocol | TCP/IP                           |
|---------|---------------------|----------------------------------|
|         | Power               | DC 24V                           |
| General | Power               | Standby ≤1.5W, work≤7W           |
|         | Consumption         |                                  |
|         | work                | Temperature: -10 °C~+55 °C       |
|         | environment         | Humidity: 10~90%RH               |
|         | Dimensions          | 200.5mm×136.5mm×22.0mm (L*W*T) ; |
|         | Weight              | 0.8Kg;                           |